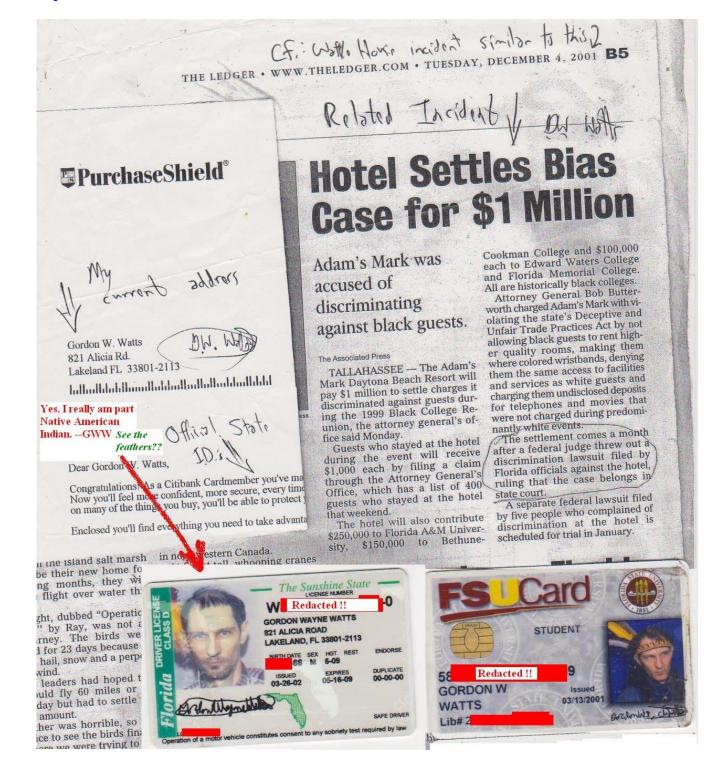

this to help other races such as Blacks:

OFFICE OF THE ATTORNEY GENERAL Office of Civil Rights

Shanika Graves Assistant Attorney General Auto Nation Tower - 10th Floor 110 S.E. 6th Street Ft. Lauderdale, Florida 33301 Telephone (954) 712-4600, SunCom 420-4600 Fax (954) 712-4826. SunCom 420-4826

1001

Mips

Please note that the incident below happened at the Adam's Mark resort, while the one below that happened at Best Western. Now, after how they refused to even consider my complaint, regarding the Double Tree Motel incident -also involving the Tallahassee Police Dept's similar civil rights violations, you know why I thought it was a royal waste of time to even bother the FLORIDA Attorney General's office over my complaints regarding the issues at the LAKELAND Police Department, huh?



This Thursday, October 17, 2002 Tampa Tribune article below documents that the FLORIDA Attorney General's office \*could\* take their complaints without incident, so Attorneys, Sonya A. Ethridge and Shamika Graves, Esqs., were just blowing smoke -stonewalling, passing the buck, and/or outright lying. (What's the difference?)

Note: This incident involves Best Western, and is not the same incident as the Adam's Mark discrimination -also reviewed by the Fla Attorney General'

office. --G.W.W

# Say Motel Lied About **Being Full**

Travelers

By JUSHUAR GOOD

BRANDON — Antoine and Charmada Meeks say they were de-nied a room at a Best Western in Bushnell because they ate black. The couple filed a complaint Wednesday with the chritinghts di-vision of the Florida attorney gen-eral's office.

e