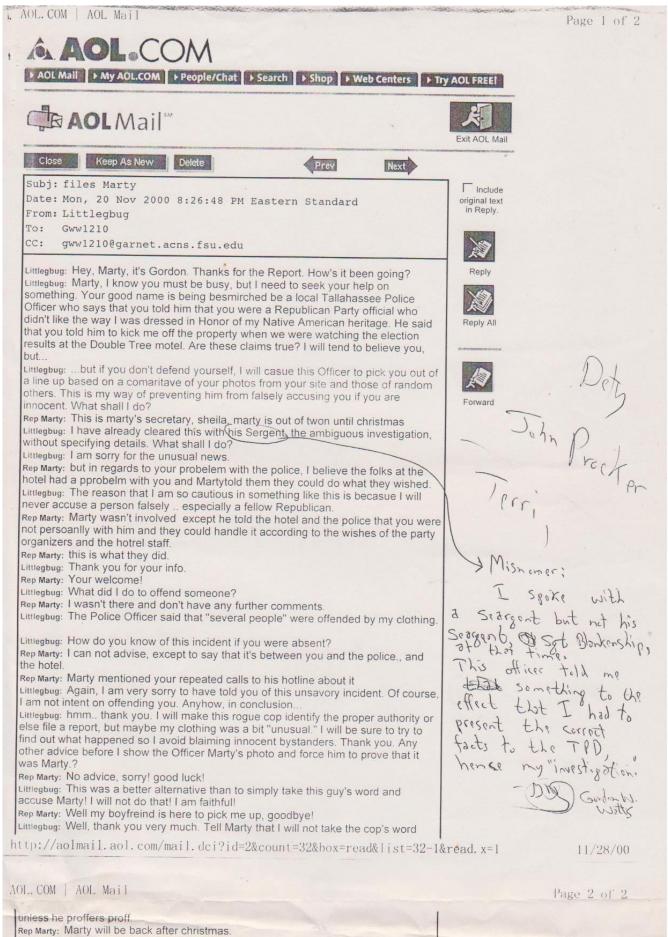

<u>Please note</u> in this report: Even the cops admit that the only reason I was asked to leave was for racially prejudiced reasons -and no claim was made that I had disturbed the peace or threatened anyone.-*GWW* 