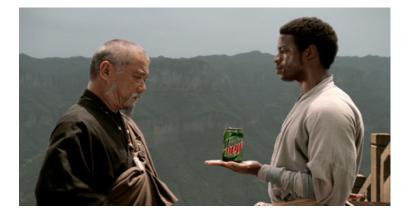

# May 1, 2007 BY DUNCAN Mountain Dew Master In China

Mountain Dew becomes the focus of 'Master' a 2006 television advertisement featuring a trainee hand slapper in the mountains of China. A young man (Breon Ansley) enters a mountainside community of novices in the martial art of handslapping. His long-term goal, through much training and hardship, is to equal the master (Dana Lee). Finally he believes he is good enough to take on the master, with a Mountain Dew in hand. But is he really that good? The Mountain Dew Master video clip is available in 30 seconds, 60 seconds, and 2 minutes 30 seconds. Embedded here is the extended version.

Click on the image below to play the video.

Search ...