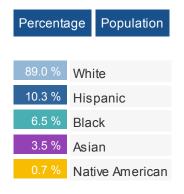

## Demographics for Zipcode 33813

| Employees & Yearly Growth Rates at This Location                                 |
|----------------------------------------------------------------------------------|
|                                                                                  |
|                                                                                  |
|                                                                                  |
|                                                                                  |
|                                                                                  |
|                                                                                  |
|                                                                                  |
|                                                                                  |
| Employees at This Location Year-over-Year Growth                                 |
| The information in this chart is primarily composed of estimated or modeled data |
| Questions & Answers                                                              |