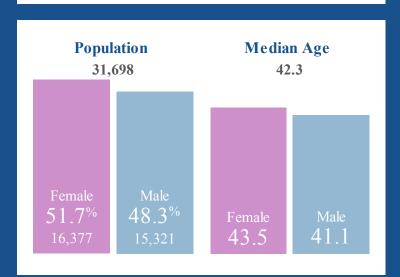

## Demographics for Zipcode 33813

| Employees & Yearly Growth Rates at This Location                                 |
|----------------------------------------------------------------------------------|
|                                                                                  |
|                                                                                  |
|                                                                                  |
|                                                                                  |
|                                                                                  |
|                                                                                  |
|                                                                                  |
|                                                                                  |
| Employees at This Location Year-over-Year Growth                                 |
| The information in this chart is primarily composed of estimated or modeled data |
| Questions & Answers                                                              |